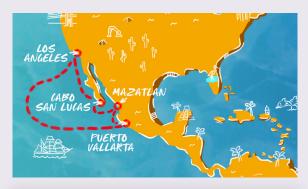

This 7-night journey departs from Los Angeles, starting with a full day of self-care and soaking up the sun while sailing to Cabo San Lucas. The next day you'll arrive in Mazatlan followed by Puerto Vallarta, a regular on many "World's Best" lists due to its splendid beaches and world-renowned food and drink scene. After, you'll have two more days to relax on the ship before returning to LA.

- Day 1 Los Angeles, California
- Day 2 **Sailing Day**
- Day 3 Cabo San Lucas, Mexico
- Mazatlan, Mexico Day 4
- Day 5 Puerto Vallarta, Mexico
- Day 6 7 **Sailing Day**
- Day 8 Los Angeles, California