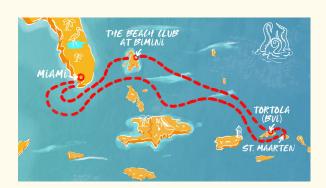

This round-trip voyage from Miami stops at three beautiful islands including Tortola, Bimini (home to our exclusive beach club), and St. Maarten. In St. Maarten, you'll experience a Caribbean melting pot of cultures including Dutch and French (as both nations have their own "side" to the island), plus West African, British, Indian, and Spanish heritage influence the island as well.

Day 1 Miami, Florida

Day 2 - 3 Sailing Day

Day 4 Philipsburg, St. Maarten

Day 5 Tortola, British Virgin Islands

Day 6 - 7 Sailing Day

Day 8 The Beach Club at Bimini, Bahamas

Day 9 Miami, Florida

Itinerary details, including arrival/departure times and days of port calls, are subject to change.